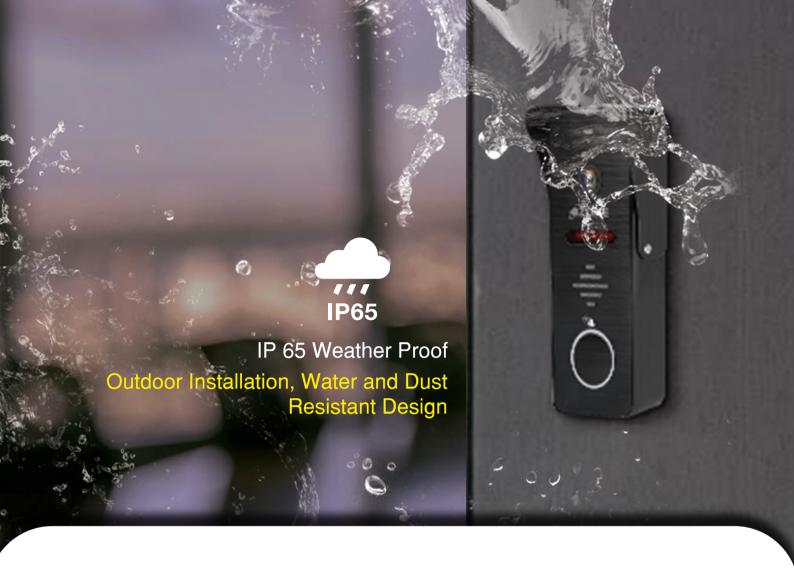

#### **Outdoor Station**

1080P

IP 65 Weather Proof

2 Way Talk

Day/Night Vision

Motion Detection

2.8mm Lens

RFID Card Unlock Function (Optional)

### **OZONE SECUREASY SYSTEM**

SMART HOME. SMART CONTROL.

Full suite of home products for every customer needs.

- OzoLife App
- 1080P
- IP65 Weather Proof
- 2 Way Talk
- Day/night Vision
- Motion Detection
- 2.8mm Lens
- RFID Card Unlock Function (Optional)
- OzoLife App
- High Resolution Screen
- Feather Touch Button
- 2 Way Talk
- Custom Ringtones
- Snapshot Video
- SD Card 128GB
- Remote Unlock