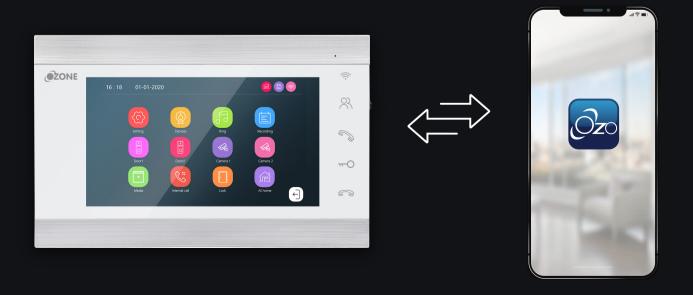

# VIDEO DOOR PHONE

FOR SINGLE APARTMENT

MONITOR & PROTECT YOUR HOME FROM ANYWHERE ACROSS THE WORLD

Single Apartment VDP Combo Kit

VDP Single Life-02 ₹ 31,000/-\*Indoor Station x 1 Outdoor Station x 1

**Indoor Station** 

**Outdoor Station** 

VM-AHD-7263-02 ₹ 21,500/-

VB-AHD-2M4C-02 ₹ 9,500/-













## ICON FUNCTION DEFINITION



## SMART FEATURES

#### **Indoor Station**





Feather Touch Button



2 Way Talk



Custom Ringtones



Snapshot Video



Remote Unlock



SD Card 128GB



Photo frame

#### **Outdoor Station**



1080P



IP 65 Weather Proof



2 Way Talk



Day/Night Vision



Motion Detection



2.8mm Lens



RFID Card Unlock Function (Optional)

### APP INTERFACE



# WORKS WITH OZOLIFE APP

Remote unlock by connecting with App



## SPECIFICATION

| Display screen  | 7" x 10.1"           |
|-----------------|----------------------|
| Definition      | 1024x600x3RGB        |
| Standard        | PAL/NTSC             |
| Calling mode    | Two-way conversation |
| Calling time    | >120S                |
| Standby current | Max300mA             |
| Work current    | Max800mA             |

| Power supply     | External switching power      |
|------------------|-------------------------------|
|                  | Supply(DC12V-15V)Option       |
|                  | Built-in power SupplyOptional |
| Work temperature | 0~+50 C                       |
| Installation way | Surface mounting              |
| SD Max           | Upto 128GB(FAT), >Class10     |
| Video format     | AHD/CVI/TVI/CVBS              |
| Resolutio