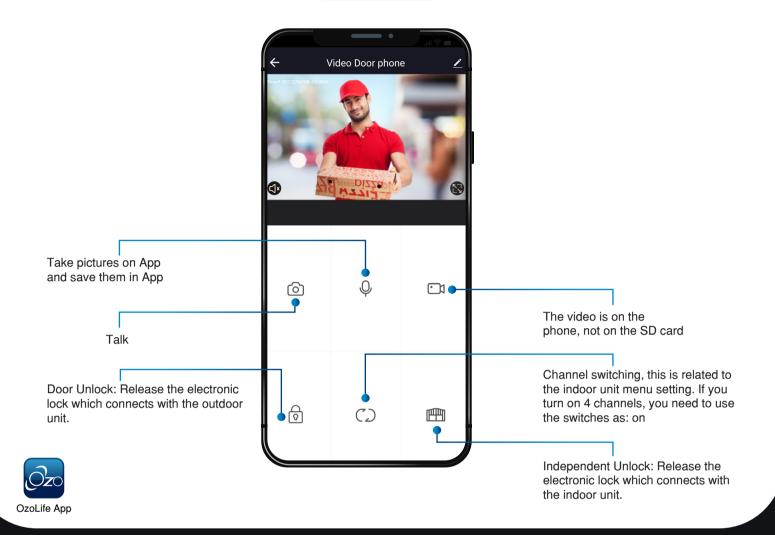

# VIDEO DOOR PHONE

FOR SINGLE APARTMENT

MONITOR & PROTECT YOUR HOME FROM ANYWHERE ACROSS THE WORLD

Single Apartment VDP Combo Kit

VDP Single Life-02 ₹ 31,000/-\*Indoor Station x 1 Outdoor Station x 1

**Indoor Station** 

**Outdoor Station** 

VM-AHD-7263-02 ₹ 21,500/-

VB-AHD-2M4C-02 ₹ 9,500/-













## ICON FUNCTION DEFINITION



## SMART FEATURES

#### **Indoor Station**





Feather Touch Button



2 Way Talk



Custom Ringtones



Snapshot Video



Remote Unlock



SD Card 128GB



Photo frame

#### **Outdoor Station**



1080P



IP 65 Weather Proof



2 Way Talk



Day/Night Vision



Motion Detection



2.8mm Lens



RFID Card Unlock Function (Optional)

### APP INTERFACE



# WORKS WITH OZOLIFE APP

Remote unlock by connecting with App



## SPECIFICATION

| Display screen  | 7" x 10.1"           |
|-----------------|----------------------|
| Definition      | 1024x600x3RGB        |
| Standard        | PAL/NTSC             |
| Calling mode    | Two-way conversation |
| Calling time    | >120S                |
| Standby current | Max300mA             |
| Work current    | Max800mA             |

| Power supply     | External switching power      |
|------------------|-------------------------------|
|                  | Supply(DC12V-15V)Option       |
|                  | Built-in power SupplyOptional |
| Work temperature | 0~+50 C                       |
| Installation way | Surface mounting              |
| SD Max           | Upto 128GB(FAT), >Class10