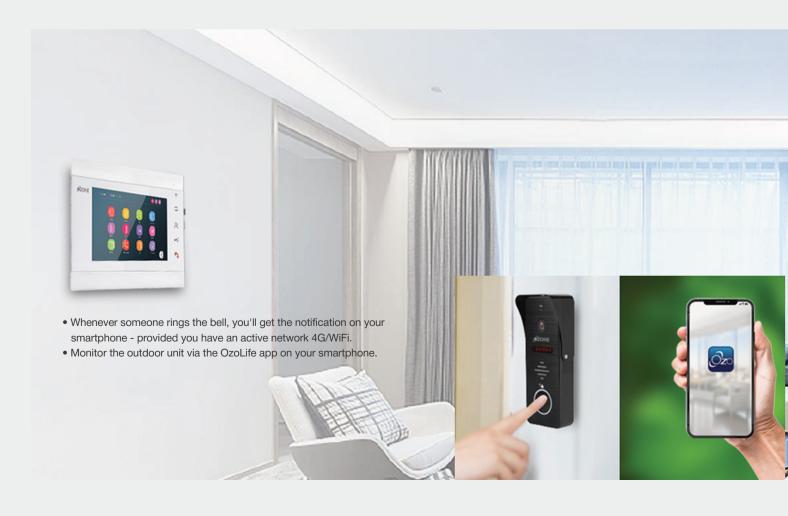

|
| Calling mode    | Two-way conversation |
| Calling time    | >120S                |
| Standby current | Max300mA             |
| Work current    | Max800mA             |

| Power supply     | External switching power      |
|------------------|-------------------------------|
|                  | Supply(DC12V-15V)Option       |
|                  | Built-in power SupplyOptional |
| Work temperature | 0~+50 C                       |
| Installation way | Surface mounting              |
| SD Max           | Upto 128GB(FAT), >Class10     |
| Video format     | AHD/CVI/TVI/CVBS              |
| Resolution       | 1080P/960P/720P/480P          |

## MENU STYLE

Three styles of interface can be set through the menu. No need to restart



Win10 style



Android style



Standard style





### **OZONE SECUREASY SYSTEM**

SMART HOME. SMART CONTROL.

Full suite of home products for every customer needs.







- OzoLife App
- 1080P
- IP65 Weather Proof
- 2 Way Talk
- Day/night Vision
- Motion Detection
- 2.8mm Lens
- RFID Card Unlock Function (Optional)
- OzoLife App
- High Resolution Screen
- Feather Touch Button
- 2 Way Talk
- Custom Ringtones
- Snapshot Video
- SD Card 128GB
- Remote Unlock

- One APP suitable for Andorid & IOS
- Remote video intercom via moile
- Remote unlock via mobile
- One Stop Solution for Multiple Security Product in a Single App