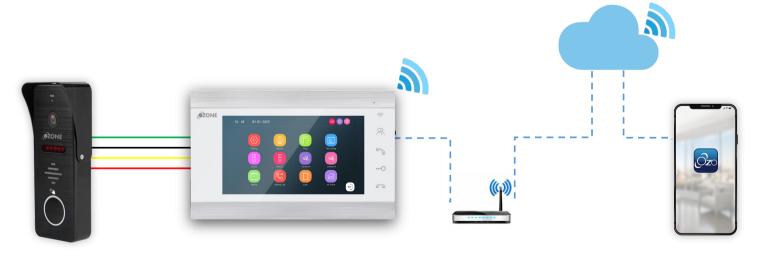

# WORKS WITH OZOLIFE APP

Remote unlock by connecting with App

- One APP suitable for Andorid & IOS
- Remote video intercom via moile
- Remote unlock via mobile
- One Stop Solution for Multiple Security Product in a Single App