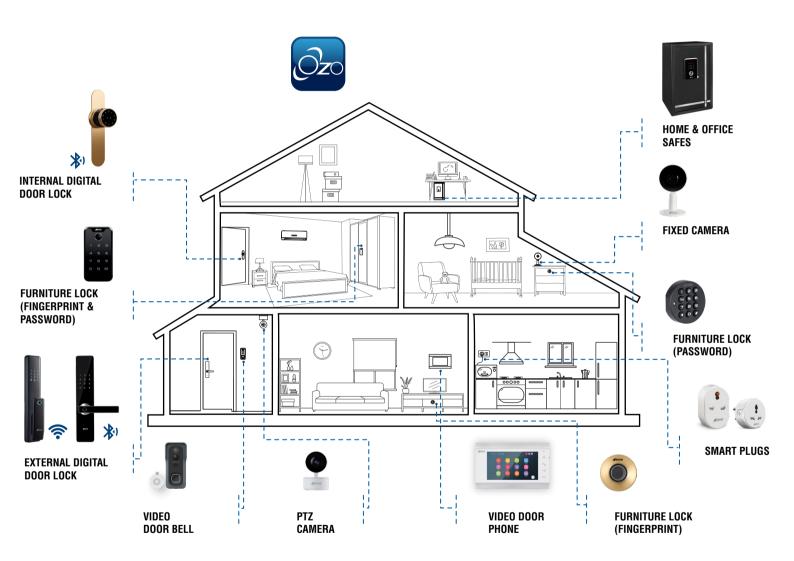

### **OZONE SECUREASY SYSTEM**

SMART HOME. SMART CONTROL.

Full suite of home products for every customer needs.

- OzoLife App
- 1080P
- IP65 Weather Proof
- 2 Way Talk
- Day/night Vision
- Motion Detection
- 2.8mm Lens
- RFID Card Unlock Function (Optional)
- OzoLife App
- High Resolution Screen
- Feather Touch Button
- 2 Way Talk
- Custom Ringtones
- Snapshot Video
- SD Card 128GB
- Remote Unlock

- One APP suitable for Andorid & IOS
- Remote video intercom via moile
- Remote unlock via mobile
- One Stop Solution for Multiple Security Product in a Single App