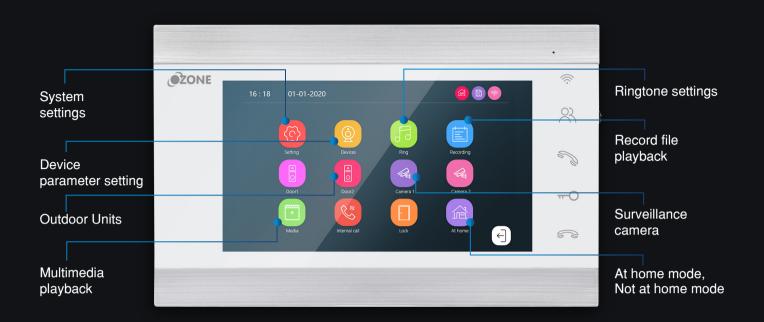

# VIDEO DOOR PHONE

FOR SINGLE APARTMENT

MONITOR & PROTECT YOUR HOME FROM ANYWHERE ACROSS THE WORLD

Single Apartment VDP Combo Kit

VDP Single Life-02 ₹ 31,000/-\*Indoor Station x 1 Outdoor Station x 1

**Indoor Station** 

**Outdoor Station** 

VM-AHD-7263-02 ₹ 21,500/-

VB-AHD-2M4C-02 ₹ 9,500/-













## ICON FUNCTION DEFINITION



## SMART FEATURES

#### **Indoor Station**





Feather Touch Button



2 Way Talk



Custom Ringtones



Snapshot Video



Remote Unlock



SD Card 128GB



Photo frame

#### **Outdoor Station**



1080P



IP 65 Weather Proof



2 Way Talk



Day/Night Vision



Motion Detection



2.8mm Lens



RFID Card Unlock Function (Optional)

### APP INTERFACE



# WORKS WITH OZOLIFE APP

Remote unlock by connecting with App



## SPECIFICATION

| Display screen  | 7" x 10.1"           |
|-----------------|----------------------|
| Definition      | 1024x600x3RGB        |
| Standard        | PAL/NTSC             |
| Calling mode    | Two-way conversation |
| Calling time    | >120S                |
| Standby current | Max300mA             |
| Work current    | Max800mA             |

| Power sup