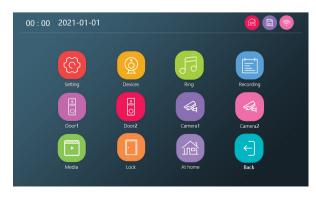

| PAL/NTSC             |
| Calling mode    | Two-way conversation |
| Calling time    | >120S                |
| Standby current | Max300mA             |
| Work current    | Max800mA             |

| Power supply     | External switching power      |
|------------------|-------------------------------|
|                  | Supply(DC12V-15V)Option       |
|                  | Built-in power SupplyOptional |
| Work temperature | 0~+50 C                       |
| Installation way | Surface mounting              |
| SD Max           | Upto 128GB(FAT), >Class10     |
| Video format     | AHD/CVI/TVI/CVBS              |
| Resolution       | 1080P/960P/720P/480P          |

## MENU STYLE

Three styles of interface can be set through the menu. No need to restart



Win10 style



Android style



Standard style





### **OZONE SECUREASY SYSTEM**

SMART HOME. SMART CONTROL.

Full suite of home products for every customer needs.







- OzoLife App
- 1080P
- IP65 Weather Proof
- 2 Way Talk
- Day/night Vision
- Motion Detection
- 2.8mm Lens
- RFID Card Unlock Function (Optional)
- OzoLife App
- High Resolution Screen
- Feather Touch Button
- 2 Way Talk
- Custom Ringtones
- Snapshot Video
- SD Card 128GB
- Remote Unlock

- One APP suitable for Andorid & IOS
- Remote video intercom via moile
- Remote unlock via mobile
- One Stop Solution for Multiple Security Product in a Single App