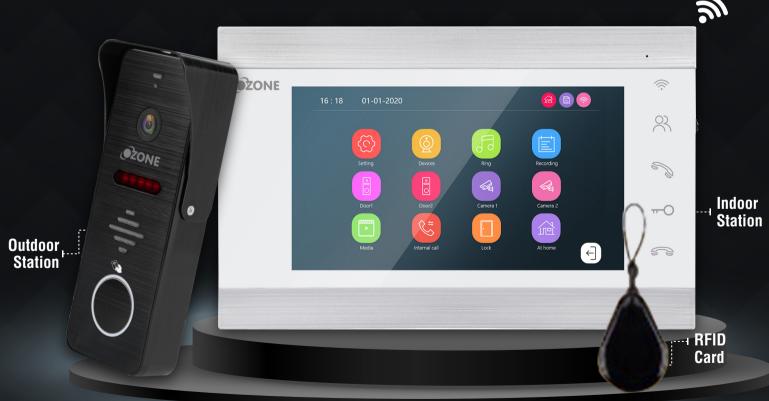

# VIDEO DOOR PHONE

FOR SINGLE APARTMENT

MONITOR & PROTECT YOUR HOME FROM ANYWHERE ACROSS THE WORLD

Single Apartment VDP Combo Kit

VDP Single Life-02 ₹ 31,000/-\*Indoor Station x 1 Outdoor Station x 1

**Indoor Station** 

**Outdoor Station** 

VM-AHD-7263-02 ₹ 21,500/-

VB-AHD-2M4C-02 ₹ 9,500/-

#### **Indoor Station**

Feather Touch Button

2 Way Talk

Custom Ringtones

Snapshot Video

Remote Unlock

SD Card 128GB

Photo frame

#### **Outdoor Station**

1080P

IP 65 Weather Proof

2 Way Talk

Day/Night Vision

Motion Detection

2.8mm Lens

RFID Card Unlock Function (Optional)