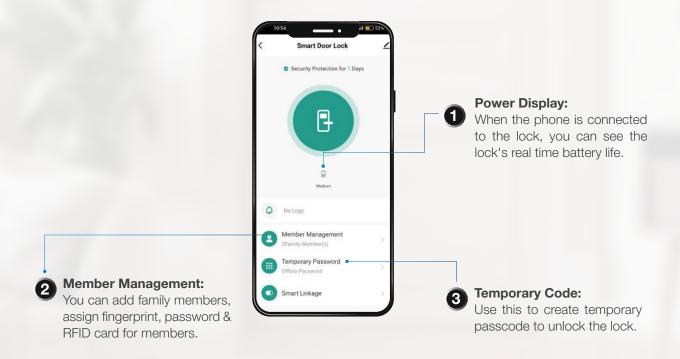

*TECHNICAL DRAWINGS**







| Front Panel Lock Dimension | 400x74x24 mm                                     |
|----------------------------|--------------------------------------------------|
| Lock Body Dimension        | 60x68 mm                                         |
| Lock Body Material         | Stainless Steel                                  |
| Finish                     | Black / Antique Copper                           |
| Battery                    | 1 x 4200 mAh lithium-ion<br>rechargeable battery |
| Lock Weight                | 2.3 kg approx                                    |
| Door Thickness             | 40-100 mm                                        |
| Door Type                  | Wooden/Metal                                     |

## USER INTERFACE: OzoLife App