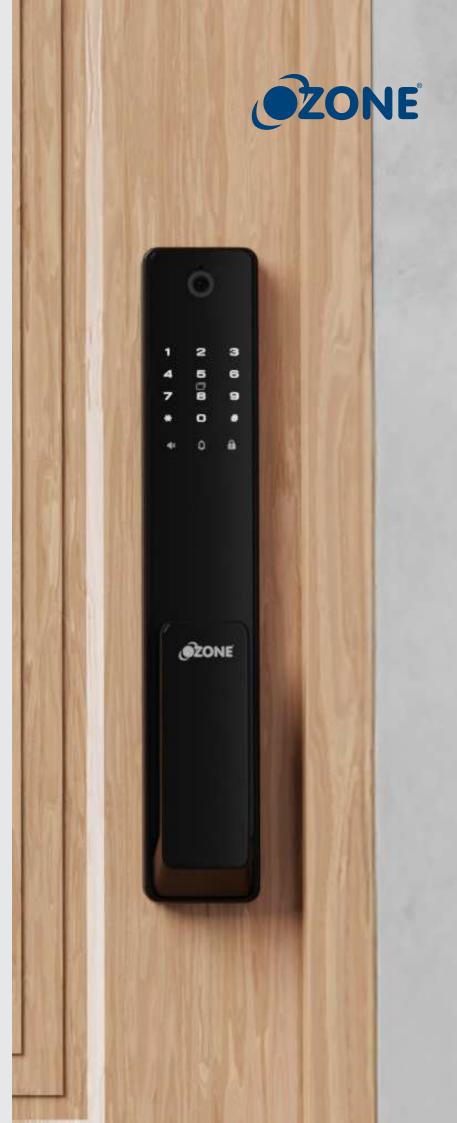

## **KEY FEATURES**

Display Screen

Doorbell Function

Smart Freeze

Child Safety Function

Auto Locking (Latch + Deadbolt)

Passage Mode

Low Battery Indication

Remotely Unlock through OzoLife App

Volume Setting

Voice Guided Operation

Anti-Theft Password

USB Battery Backup

Auto Secure Alarm

Break-in Alarm