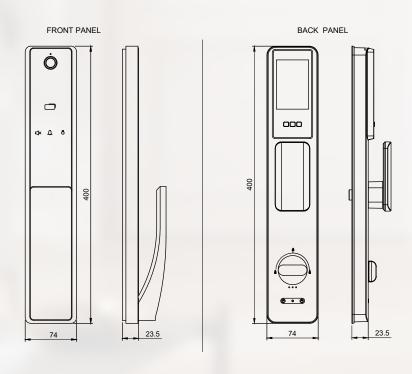

## **TECHNICAL DRAWINGS**

| Front Panel Lock Dimension | 400x74x24 mm                                     |
|----------------------------|--------------------------------------------------|
| Lock Body Dimension        | 60x68 mm                                         |
| Lock Body Material         | Stainless Steel                                  |
| Finish                     | Black / Antique Copper                           |
| Battery                    | 1 x 4200 mAh lithium-ion<br>rechargeable battery |
| Lock Weight                | 2.3 kg approx                                    |
| Door Thickness             | 40-100 mm                                        |
| Door Type                  | Wooden/Metal                                     |