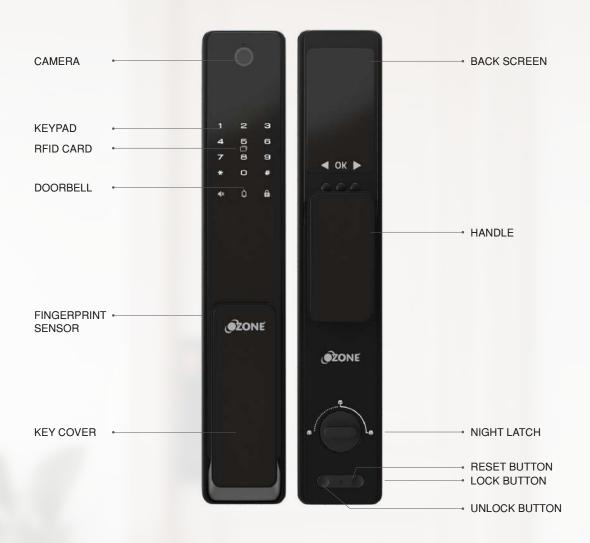

## **KEY FEATURES**

Display Screen

Doorbell Function

Smart Freeze

Child Safety Function

Auto Locking (Latch + Deadbolt)

Passage Mode

Low Battery Indication

Remotely Unlock through OzoLife App

Volume Setting

Voice Guided Operation

Anti-Theft Password

USB Battery Backup

Auto Secure Alarm

Break-in Alarm