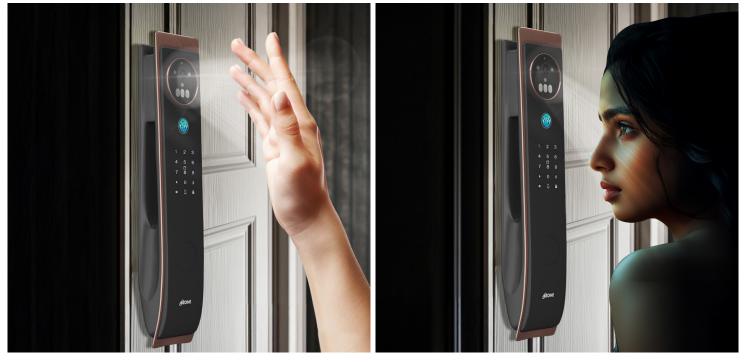

INTRODUCING FACE & PALM RECOGNITION SMART DOOR LOCK

Face

Recognition

OZONE

#

A

Palm Recognition

Ω e

## **CORE ATTRIBUTES**

Palm Recognition (Up to 20)

Face Recognition (Up to 20)

Child Safety Function Locks to prevent kids from opening

Active Video Intercom Real time video surveillance