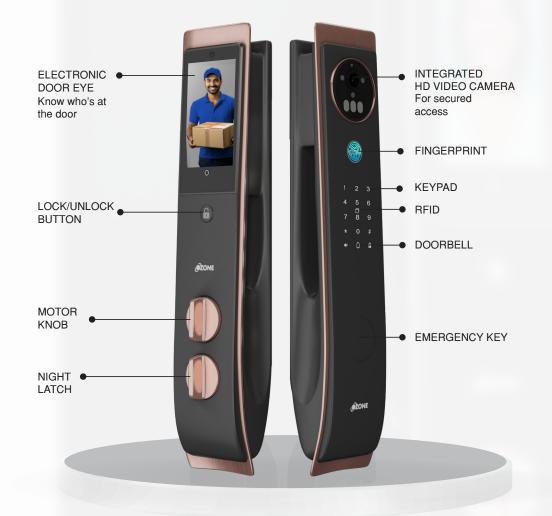

# **PRODUCT STRUCTURE**

#### **KEY FEATURES**

Active video intercom

**Dual combination** mode

Remote location unlocking

Dual surveillance camera

USB battery back-up

Break-in-alarm

Electronic door eye

Two way communication

Low battery indicatior

Recharegable battery

Child safety

Auto locking

Door-bell function

Passage mode

password

| ( |           |
|---|-----------|
| 1 | ╞╸╺┝│     |
| l | $\square$ |

Night latch

Mortised locking & unlocking