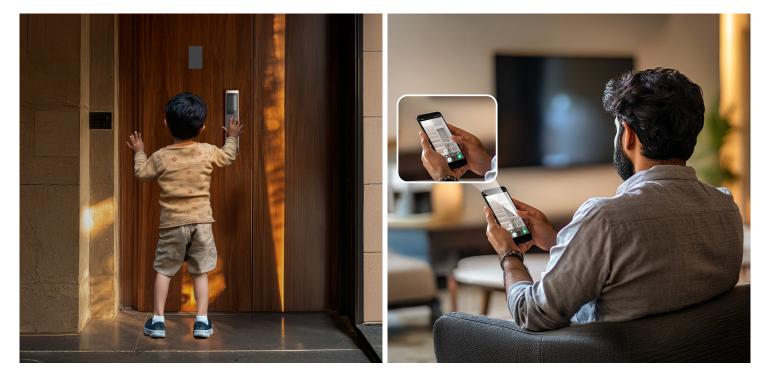

#### **KEY FEATURES**

Active video intercom

**Dual combination** mode

Remote location unlocking

Dual surveillance camera

USB battery back-up

Break-in-alarm

Electronic door eye

Two way communication

Low battery indicatior

Recharegable battery

Child safety

Auto locking

Door-bell function

Passage mode

password