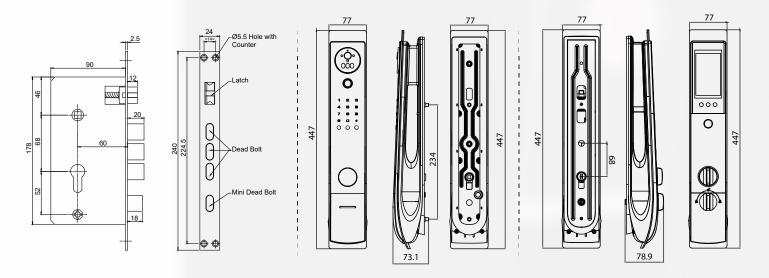

E



OzoLife

Mobile App



Emergency Key

Password

RFID Card



#### **KEY FEATURES**



Active video intercom



**Dual combination** mode



Remote location unlocking



Dual surveillance camera



USB battery back-up



Break-in-alarm



Electronic door eye



Two way communication



Low battery indicatior



Recharegable battery



Child safety



Auto locking



Door-bell function



Passage mode





password

| ( |           |
|---|-----------|
| 1 | ╞╸╺┝│     |
| l | $\square$ |

Night latch



Mortised locking & unlocking







## **CORE ATTRIBUTES**



Palm Recognition (Up to 20)

Face Recognition (Up to 20)



Child Safety Function Locks to prevent kids from opening

Active Video Intercom Real time video surveillance



# **PRODUCT STRUCTURE**



### **TECHNICAL DRAWINGS**



60 x 68mm Lock Body

Front Panel

**Back Panel** 

### **PRODUCT SPECIFICATIONS**





**VISIT WEBSITE** 

**(**) +91 9310012300 FOLLOW US ON 🗗 🞯 🚷 🛅