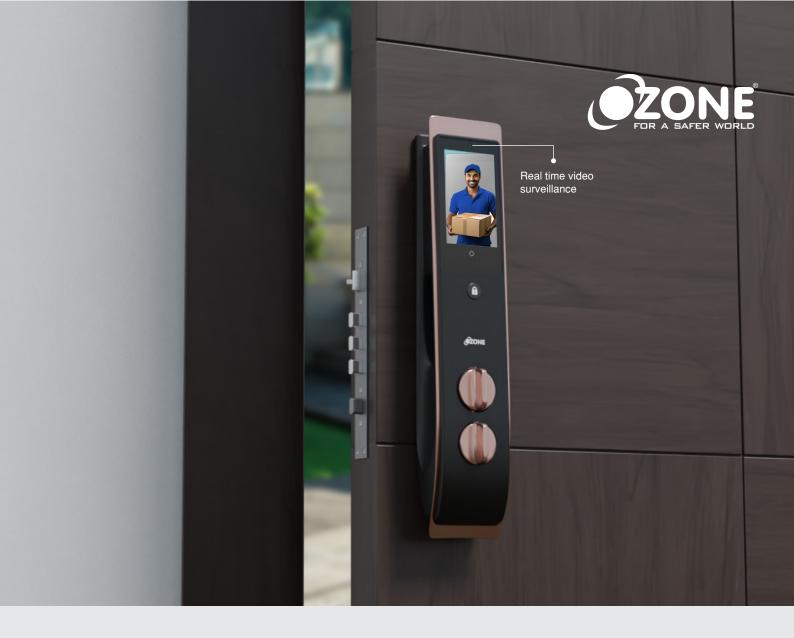

#### **KEY FEATURES**

Active video intercom

**Dual combination** mode

Remote location unlocking

Dual surveillance camera

USB battery back-up

Break-in-alarm

Electronic door eye

## **CORE ATTRIBUTES**

Palm Recognition (Up to 20)

Face Recognition (Up to 20)

Child Safety Function Locks to prevent kids from opening

Active Video Intercom Real time video surveillance