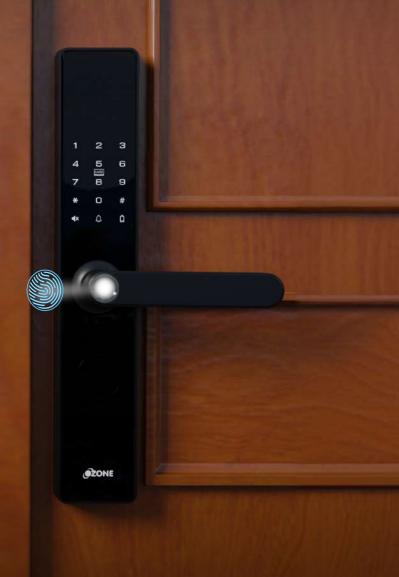

# MORPHY NXT-2

Password

**RFID Card** 

OzoLife App

**Emergency Key** 

## **PRODUCT STRUCTURE**