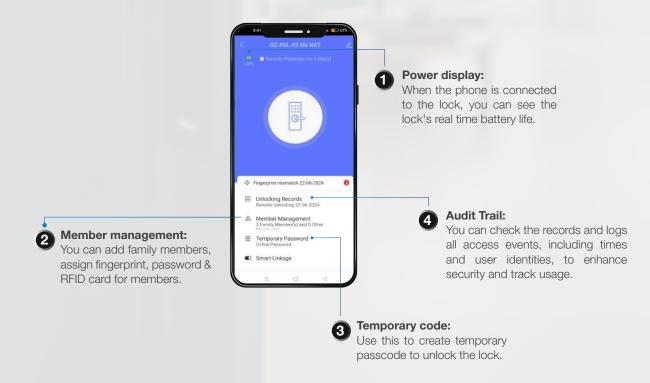

**Black** 

**Door Thickness** 

35-110mm

Door Type

Wooden/Metal

**USER INTERFACE:** 