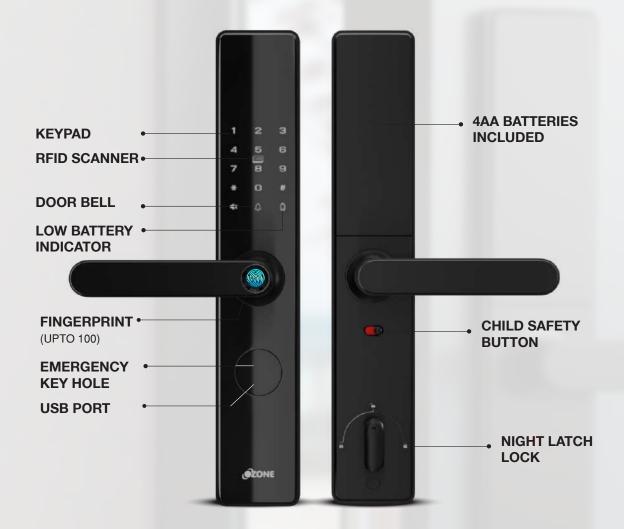

Unveiling The Combination Of Luxury And Security

# MORPHY NXT-2









Password



**RFID Card** 



OzoLife App



**Emergency Key** 



## **KEY FEATURES**



Door-bell function



Anti-theft password



Smart Freeze



Voice guide operation



Passage Mode



Night Latch



Remote location unlocking



Low Battery Indicator



Break in Alarm



Audit trail



## **PRODUCT STRUCTURE**



#### **TECHNICAL DRAWINGS**







#### **PRODUCT SPECIFICATIONS**

**Dimension** 

386x72x25mm

**Body Dimension** 

60x68mm

Mortise Material

**Stainless Steel Lock Body** 

Finish

**Black** 

**Door Thickness** 

35-110mm

Door Type

Wooden/Metal

**USER INTERFACE:**