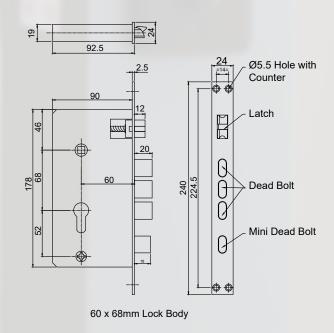

#### **TECHNICAL DRAWINGS**

#### **PRODUCT SPECIFICATIONS**

**Dimension** 

386x72x25mm

**Body Dimension** 

60x68mm

Mortise Material

**Stainless Steel Lock Body** 

Finish