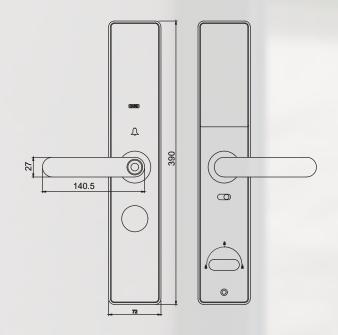

#### **TECHNICAL DRAWINGS**

#### **PRODUCT SPECIFICATIONS**

**Dimension** 

386x72x25mm

**Body Dimension** 

60x68mm

Mortise Material

**Stainless Steel Lock Body** 

Finish

**Black** 

**Door Thickness** 

35-110mm

Door Type

Wooden/Metal

**USER INTERFACE:** 