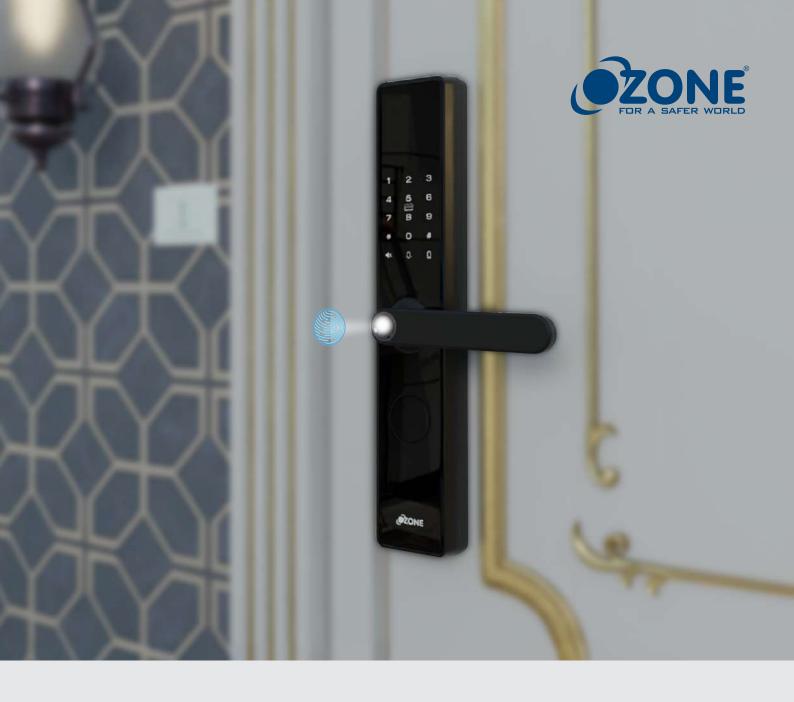

Unveiling The Combination Of Luxury And Security

# MORPHY NXT-2

Password

**RFID Card** 

OzoLife App

**Emergency Key** 

## **KEY FEATURES**

Door-bell function

Anti-theft password

Smart Freeze

Voice guide operation

Passage Mode

Night Latch

Remote location unlocking