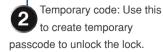

#### APP INTERFACE

Member management: You can add family members, assign fingerprint, password & RFID card for members.

Power display: When the phone is connected to the lock, you can see the lock's real time battery life.