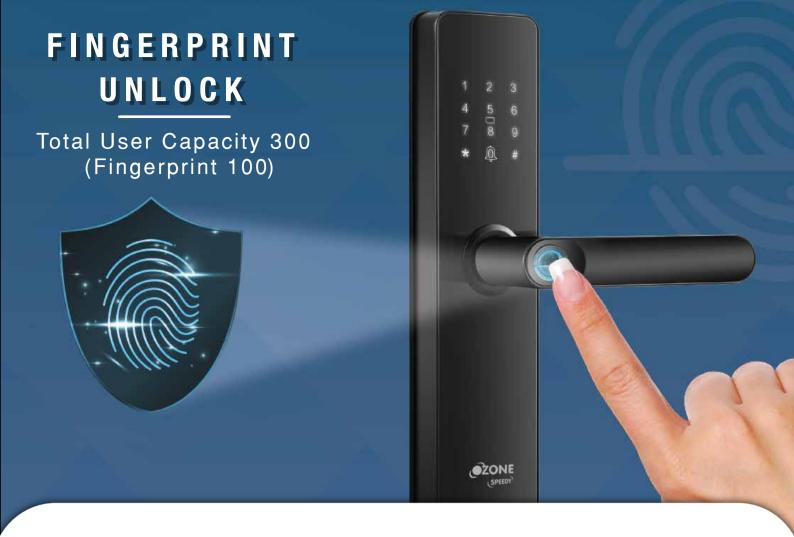

## **MORPHY LIFE LITE** SMART DOOR LOCK

OZ-FDL-01 LIFE LITE ₹ 15,990/-



OzoLife App

## MAKE YOUR LIFE SMARTER

#### OZ-FDL-01 LIFE LITE











Emergency Key

#### Fingerprint

Password

OzoLife Mobile App RFID Card

#### PRODUCT STRUCTURE



#### ANTI THEFT PASSWORD TECHNOLOGY

This technology prevents prying and stealing with this robust mechanism and hence makes lives more safe, more secured.



#### SMART FEATURES



Anti-theft Password



Audit Trail



Smart Freeze



Low Power Consumption



Volume Setting



Dual Combination Mode







USB for Battery Backup



Remote Location Unlocking



#### APP INTERFACE

Member management: You can add family members, assign fingerprint, password & RFID card for members.



Power display: When the phone is connected to the lock, you can see the lock's real time battery life.







Opening record: You can check which user had opened the door in which way.



### LOW BATTERY ALARM

The device triggers an alarm if the battery comes below a predefined voltage threshold 4.8V reminding users to replace batteries days prior to the estimated discharged period.

# POWER SUPPLY



#### 6V/4x AAA Batteries

Can use power bank with 5V for emergency power supply





#### EXTERNAL USB PORT

Remove keyhole cover to access the USB Port





Customer Support

#### **OZONE SECUREASY SYSTEM**

SMART HOME. SMART CONTROL.

Full suite of home products for