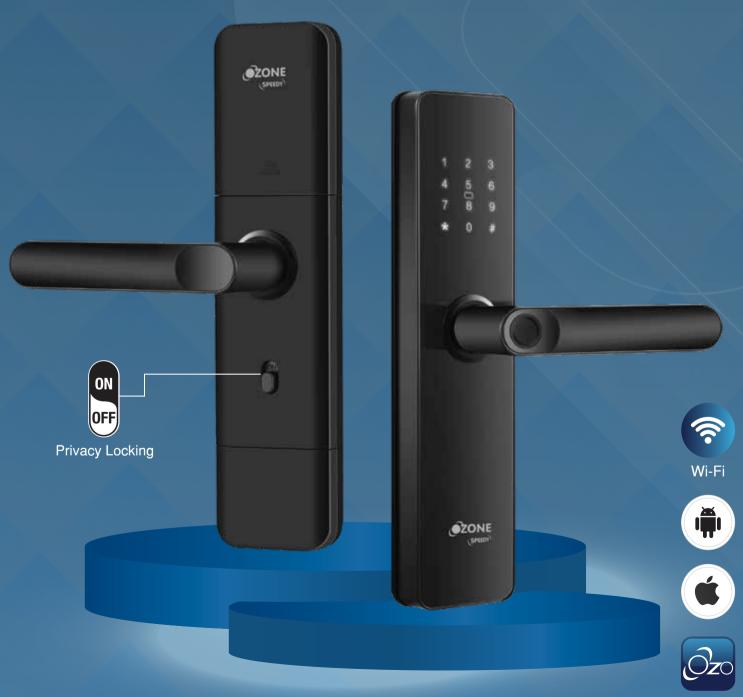

#### OZ-FDL-01 LIFE LITE

Emergency Key

#### Fingerprint

Password

OzoLife Mobile App RFID Card