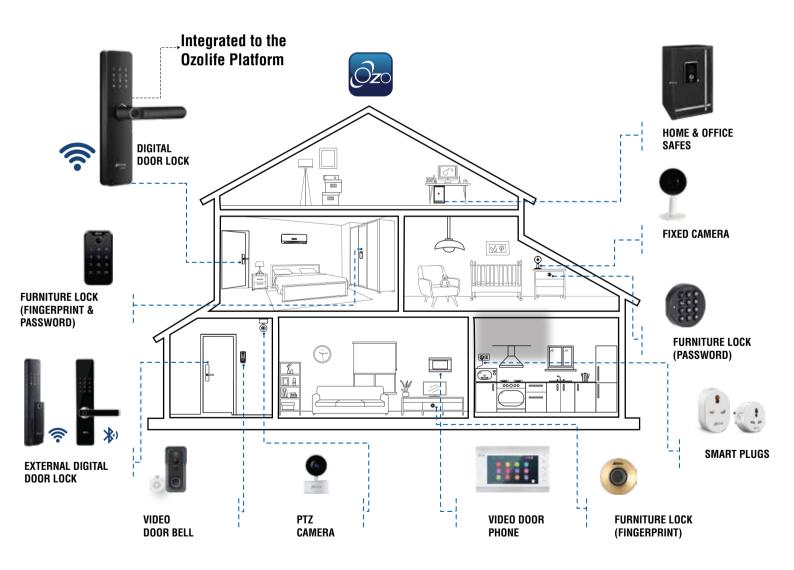

#### **OZONE SECUREASY SYSTEM**

SMART HOME. SMART CONTROL.

Full suite of home products for every customer needs.