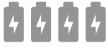

### LOW BATTERY ALARM

The device triggers an alarm if the battery comes below a predefined voltage threshold 4.8V reminding users to replace batteries days prior to the estimated discharged period.