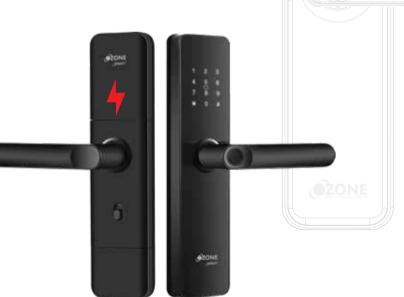

URES



Anti-theft Password



Audit Trail



Smart Freeze



Low Power Consumption



Volume Setting



Dual Combination Mode







USB for Battery Backup



Remote Location Unlocking



#### APP INTERFACE

Member management: You can add family members, assign fingerprint, password & RFID card for members.



Power display: When the phone is connected to the lock, you can see the lock's real time battery life.







Opening record: You can check which user had opened the door in which way.



### LOW BATTERY ALARM

The device triggers an alarm if the battery comes below a predefined voltage threshold 4.8V reminding users to replace batteries days prior to the estimated discharged period.

# POWER SUPPLY



#### 6V/4x AAA Batteries

Can use power bank with 5V for emergency power supply





#### EXTERNAL USB PORT

Remove keyhole cover to access the USB Port





Customer Support

#### **OZONE SECUREASY SYSTEM**

SMART HOME. SMART CONTROL.

Full suite of home products for every customer needs.

# SMART DOOR LOCK