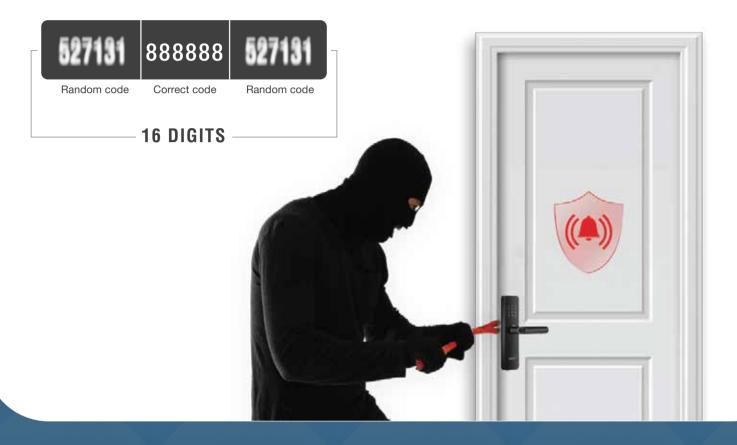

#### ANTI THEFT PASSWORD TECHNOLOGY

This technology prevents prying and stealing with this robust mechanism and hence makes lives more safe, more secured.