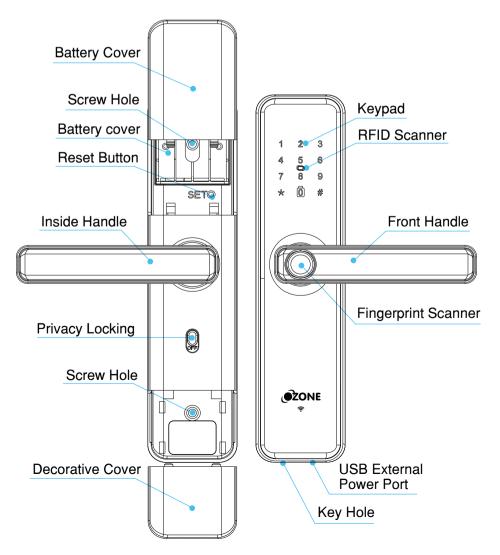

## **MORPHY LIFE LITE** SMART DOOR LOCK

OZ-FDL-01 LIFE LITE ₹ 15,990/-



OzoLife App

## MAKE YOUR LIFE SMARTER

#### OZ-FDL-01 LIFE LITE











Emergency Key

#### Fingerprint

Password

OzoLife Mobile App RFID Card

#### PRODUCT STRUCTURE



#### ANTI THEFT PASSWORD TECHNOLOGY

This technology prevents prying and stealing with this robust mechanism and hence makes lives more safe, more secured.



#### SMART FEATURES



Anti-theft Password



Audit Trail



Smart Freeze



Low Power Consumption



Volume Setting



Dual Combination Mode







USB for Battery Backup



Remote Location Unlocking



#### APP INTERFACE

Member management: You can add family members, assign fingerprint, password & RFID card for members.



Power display: When the phone is connected to the lock, you can see the lock's real time battery life.







Opening record: You can check which user had opened the door in which way.



### LOW BATTERY ALARM

The device triggers an alarm if the battery comes below a predefined voltage threshold 4.8V remindin