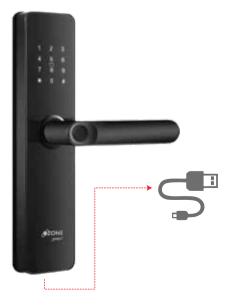

#### EXTERNAL USB PORT

Remove keyhole cover to access the USB Port

Customer Support