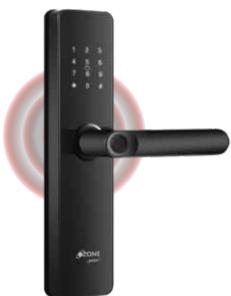

## **MORPHY LIFE LITE** SMART DOOR LOCK

OZ-FDL-01 LIFE LITE ₹ 15,990/-

OzoLife App

#### OZ-FDL-01 LIFE LITE

Emergency Key

#### Fingerprint

Password

OzoLife Mobile App RFID Card