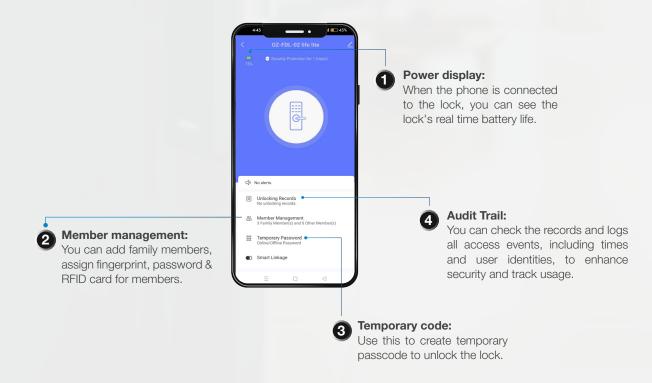

# **MORPHY LIFE LITE-2**

nt Password

**RFID Card** 

OzoLife App

**Emergency Key** 

## **KEY FEATURES**

Door-bell function

Voice Guided Operation

Low Battery Indication Alarm

Anti-theft password

Passage Mode

Universal Handle

Smart Freeze

Remote Location Unlocking

Privacy Locking