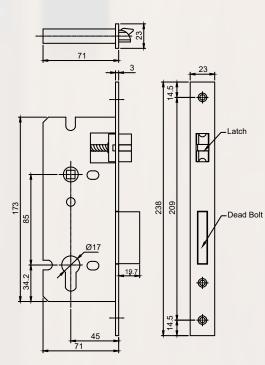

## **TECHNICAL DRAWINGS**

45x85mm Lock Body

#### PRODUCT SPECIFICATIONS

Dimension

248x56x20mm

**Body Dimension** 

45x85mm

Mortise Material

**Stainless Steel Lock Body** 

Finish