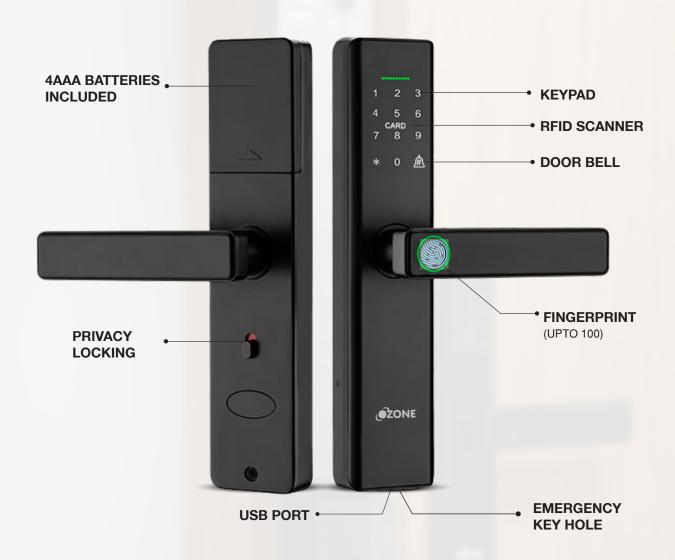

### **PRODUCT STRUCTURE**

## **KEY FEATURES**

Door-bell function

Voice Guided Operation

Low Battery Indication Alarm

Anti-theft password

Passage Mode

Universal Handle

Smart Freeze

Remote Location Unlocking

Privacy Locking