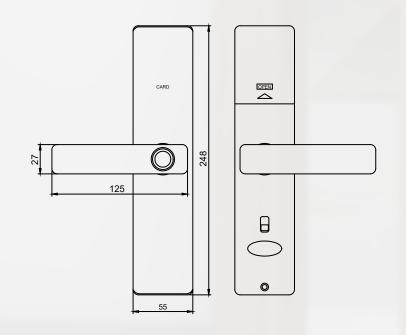

### **PRODUCT STRUCTURE**

#### PRODUCT SPECIFICATIONS

Dimension

248x56x20mm

**Body Dimension** 

45x85mm

Mortise Material

**Stainless Steel Lock Body** 

Finish

**Black/Antique Copper** 

**Door Thickness** 

30-65mm

Door Type

Wooden/Metal

**USER INTERFACE:** 

+91 9310012300 FOLLOW US ON (7 (9 (8 (1)))