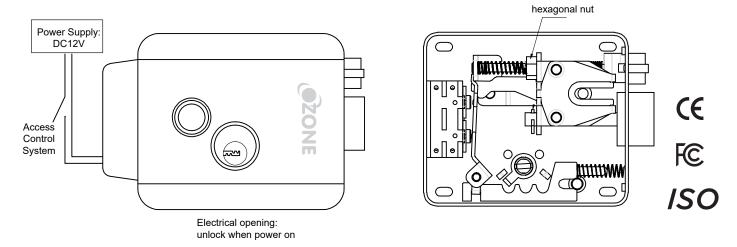

## **PRODUCT STRUCTURE**

**Nickel Plated Brass Keys** 

#### **TECHNICAL SPECIFICATION**

| Normal Voltage     | 12v DC                     |
|--------------------|----------------------------|
| Work current       | 2.5 A                      |
| Electronics Status | Require power to open Only |
| Temperature Range  | -10°C~50°C                 |
| Dimension (in mm)  | 123*105*37                 |

### SYSTEM DIAGRAM