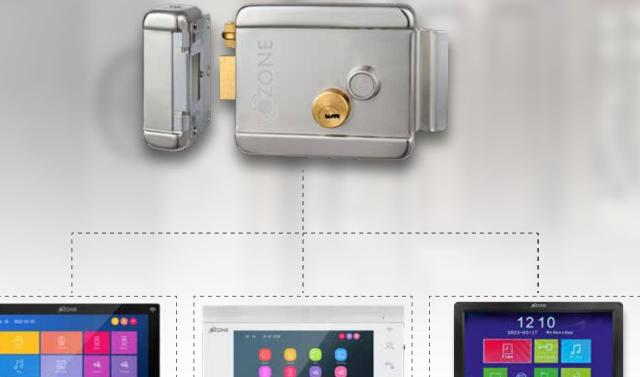

## **SEAMLESS INTEGRATION UNIVERSAL RIM LOCK**

compatible with any analog & IP VDP

VM-AHD-7263-01

VM-AHD-7263-02

VM-AHD-7263-03

### SYSTEM DIAGRAM