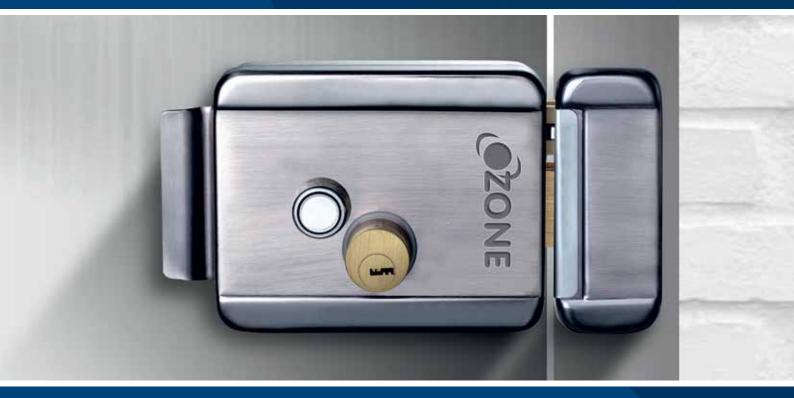

# **EFFORTLESS ACCESS CONTROL AT YOUR COMMAND**

**ELECTRIC RIM LOCK** 

OZ-ERLO1- R | OZ-ERLO1- L

**5** Computerized Dotted Keys

Brass Double Cylinder

Solid Steel Lock Case with Stainless Steel Finish

Compatible with any Electric Access **Control Solution** 