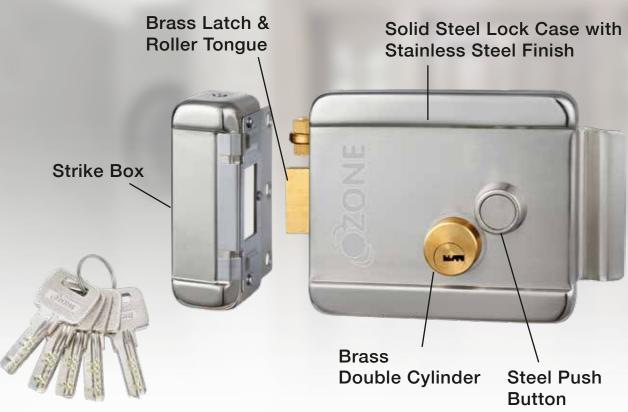

# **EFFORTLESS ACCESS CONTROL AT YOUR COMMAND**

**ELECTRIC RIM LOCK** 

OZ-ERLO1- R | OZ-ERLO1- L







**5** Computerized Dotted Keys



Brass Double Cylinder



Solid Steel Lock Case with Stainless Steel Finish



Compatible with any Electric Access **Control Solution** 



Tested for more than 500,000 Operations



## **PRODUCT STRUCTURE**



**Nickel Plated Brass Keys** 

#### **TECHNICAL SPECIFICATION**

| Normal Voltage     | 12v DC                     |
|--------------------|----------------------------|
| Work current       | 2.5 A                      |
| Electronics Status | Require power to open Only |
| Temperature Range  | -10°C~50°C                 |
| Dimension (in mm)  | 123*105*37                 |

## **SEAMLESS INTEGRATION UNIVERSAL RIM LOCK**

compatible with any analog & IP VDP









VM-AHD-7263-01

VM-AHD-7263-02

VM-AHD-7263-03

### SYSTEM DIAGRAM